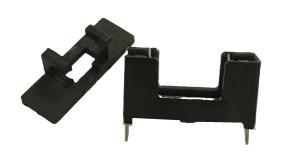

#### **DESCRIPTION**

Semi Enclosed PCB Fuse Holder – Insulated fuse carrier and retainer with finger proof, enclosed contacts, PCB Mounting with 22.5mm pin pitch, with Semi Enclosed PCB Fuse Cover

Subject to technical modification without notice. Typographical and other errors do not justify claim for damages.