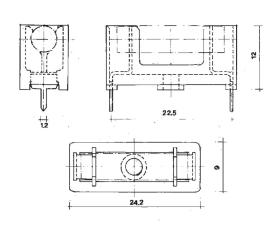

#### **SPECIFICATION**

| Туре                  | PCB Fuse Holder            |
|-----------------------|----------------------------|
| Pitch (mm)            | 22.5                       |
| Max Current (A)       | 6.3                        |
| Max Voltage (V)       | 250                        |
| Height (mm)           | 12                         |
| Standard Colour       | Black                      |
| Width (mm)            | 9                          |
| Length (mm)           | 24.2                       |
| Contacts Material     | CnZn37+NI+Sn               |
| Power Dissipation (w) | 1.6W                       |
| Body Material         | UL94V-0 Flame Retardant PA |
| Fuse Holder Style     | Semi Enclosed              |
| Fuse Size (mm)        | 5 x 20                     |