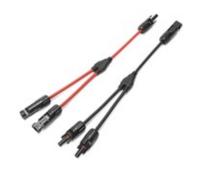

#### DESCRIPTION

Solar PV Panel Connectors, Pair of 2 to 1 "Y" Branch Connectors, 2 x Male to 1 x Female & 2 x Female to 1 x Male, MC4 compatible, NEC Interlocked, Max current 30A, 1,500V

#### **SOLAR POWER CONNECTION FEATURES**

- High Currency/Voltage capacity
- NEC Interlocked, tool required to disconnect
- Contact Material 99.98% pure copper . minimises power loss
- Halogen free XPLO insulation, Virgin PVC sheathing, maximises protection from the elements
- Flame retardant to UV94 V-0
- · Highly resitant to high/low temperatures, water, UV light, oxidation, rust, and corrosion