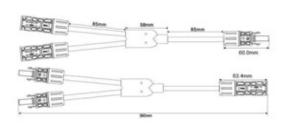

#### DESCRIPTION

Solar PV Panel Connectors, Pair of 2 to 1 "Y" Branch Connectors, 2 x Male to 1 x Female & 2 x Female to 1 x Male, MC4 compatible, NEC Interlocked, Max current 30A, 1,500V

### **SPECIFICATION**

| Connection Method         | MC4, Bayonet locking, 2 to 1 Y Branch Cable Connectors |
|---------------------------|--------------------------------------------------------|
| Max Current (A)           | 30                                                     |
| Max Voltage (V)           | 1500                                                   |
| Colour                    | Black & Red                                            |
| IP Rating                 | IP65                                                   |
| Max Temperature Rating °C | 85                                                     |
| Min Temperature Rating °C | -40                                                    |
| UL94 Rating               | UL94 V-0                                               |
| Cable Diameter (mm)       | 4                                                      |
| Contacts Material         | Tin Plated Copper                                      |
| Cable Entries             | 3                                                      |
| Standards                 | IEC62852:2014                                          |