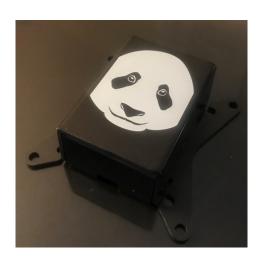

#### **DESCRIPTION**

Enclosure for Raspberry Pi, with fixing for Visa Mount. All cut-outs are pre-cut to take connectors. Cover snaps to base, no tools required. "X" designed base fixes to standard monitor fixing holes. With Panda design on cover.

#### **ENCLOSURES FEATURES**

- Designed to house the Raspberry Pi 3, 4,& 4B
- "X" Fixing for monitors
- · All cut-outs are pre-cut into the case
- I/O Connector can be accessed through a slot in the side of the enclosure
- Black Gloss Finish, with Panda image