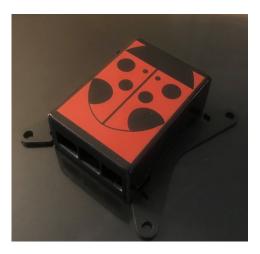

#### DESCRIPTION

Enclosure for Raspberry Pi, with fixing for Visa Mount. All cut-outs are pre-cut to take connectors. Cover snaps to base, no tools required. "X" designed base fixes to standard monitor fixing holes. With Ladybird design on cover.

#### **ENCLOSURES FEATURES**

- Designed to house the Raspberry Pi 3, 4 & 4B
- "X" Fixing for monitors
- · All cut-outs are pre-cut into the case
- I/O Connector can be accessed through a slot in the side of the enclosure
- · Black Gloss Finish, with Ladybird image