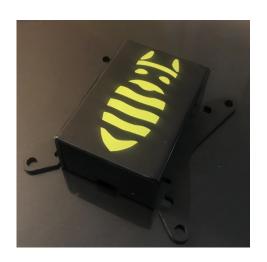

#### **DESCRIPTION**

Enclosure for Raspberry Pi, with fixing for Visa Mount. All cut-outs are pre-cut to take connectors. Cover snaps to base, no tools required. "X" designed base fixes to standard monitor fixing holes. With Bee design on cover.

#### **ENCLOSURES FEATURES**

- Designed to house the Raspberry Pi 3, 4 & 4B
- "X" Fixing for monitors
- · All cut-outs are pre-cut into the case
- I/O Connector can be accessed through a slot in the side of the enclosure
- · Black Gloss Finish, with Bee image