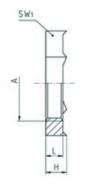

#### **SPECIFICATION**

| Product Type                    | Standard                                                                  |
|---------------------------------|---------------------------------------------------------------------------|
| Body Material                   | Lead-Free Nickel Plated Brass                                             |
| Max Temperature Rating °C       | 200                                                                       |
| Thread Size                     | M12                                                                       |
| Internal Connecting Thread Type | Metric, as per EN 60423                                                   |
| Thread Length (mm)              | 2.8                                                                       |
|                                 | For secure tightening of EMC-cable glands, to cut through paint layers or |
| With Cutting Edges              | powder coatings ensuring optimal contact for equipotential bonding        |
| Width Across Flat 1 (mm)        | 15                                                                        |
| Height (mm)                     | 3.5                                                                       |
| Connecting Thread Size          | M12x1.5                                                                   |
| Additional Material Detail      | Brass leadÂfree CuZn21Si3P, nickel plated                                 |