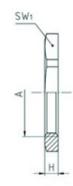

#### **SPECIFICATION**

| Product Type                    | Standard                                                                  |
|---------------------------------|---------------------------------------------------------------------------|
| Body Material                   | Lead-Free Nickel Plated Brass                                             |
| Max Temperature Rating °C       | 200                                                                       |
| Thread Size                     | M12                                                                       |
| Internal Connecting Thread Type | Metric, as per EN 60423                                                   |
| Thread Length (mm)              | 2.8                                                                       |
|                                 | For secure tightening of EMC-cable glands, to cut through paint layers or |
| With Cutting Edges              | powder coatings ensuring optimal contact for equipotential bonding        |
| Width Across Flat 1 (mm)        | 15                                                                        |
| Height (mm)                     | 3.5                                                                       |
| Connecting Thread Size          | M12x1.5                                                                   |
| Additional Material Detail      | Brass leadÂfree CuZn21Si3P, nickel plated                                 |