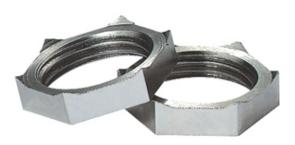

### DESCRIPTION

Hexagonal locknut with cutting edges, M12X1,5 thread length 2.8mm

### **CABLE GLANDS/GROMMETS FEATURES**

- Easy to install
- More stable cutting edges
- Made from Lead-Free, Nickel Plated Brass
- Environmetally Friendly

Subject to technical modification without notice. Typographical and other errors do not justify claim for damages.