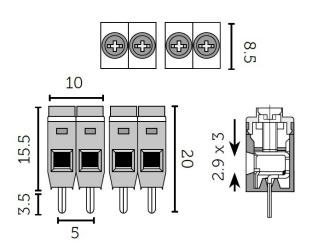

# PCB TERMINAL BLOCKS, CONNECTORS AND FUSE HOLDERS FEATURES

- Cable acceptance 0.2-3.6mm solid/stranded cable
- Guided pin alignment, anti solder wicking
- Recommended PCB hold size 1.3mm
- · Screw/Torque M2.5 steel, zinc plated. 0.5Nm
- · Pin/Terminal tinned, nickel-plated brass
- · Rising clamp steel, zinc plated
- Dielectric strength ≥2.5kV, impulse withstand voltage -4kV
- Rating 24A/450V, working temperature 100 C
- Material Polycarbonate UL94-V0 flame retardant

# **SPECIFICATION**

| Туре                             | 36 POLE PCB Terminal Blocks                                    |
|----------------------------------|----------------------------------------------------------------|
| Connection Method                | Rising clamp, Steel, zinc plated                               |
| Min Wire Size (Sq mm)            | 0.2                                                            |
| Max Wire Size (Sq mm)            | 3.6                                                            |
| Max Current (A)                  | 24                                                             |
| Max Voltage (V)                  | 450                                                            |
| Height (mm)                      | 20                                                             |
| Standard Colour                  | Grey                                                           |
| Width (mm)                       | 8.5                                                            |
| Length (mm)                      | 180                                                            |
| PCB Hole Diameter (mm)           | 1.3                                                            |
| Dielectric Strength              | ≥2.5kV                                                         |
| PCB Hole Size (Recommended) (mm) | 3.5                                                            |
| Body Material                    | Polycarbonate UL94-V0 flame retardant                          |
| Comments                         | Manufactured to meet UL-Certified (16A/300V) and VDE-Certified |
|                                  | (22A/450V) Standards                                           |