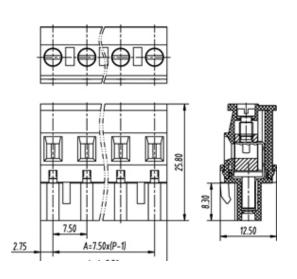

## **SPECIFICATION**

| Connection Method | Pluggable type           |
|-------------------|--------------------------|
| Mounting Type     | Vertical                 |
| Orientation       | Vertical                 |
| Join              | Solid body non stackable |
| Pitch (mm)        | 7.62                     |
| Number of Poles   | 24                       |
| Max Current (A)   | 16A(UL)                  |
| Max Voltage (V)   | 300V(UL)                 |
| Height (mm)       | 25.8                     |
| Width (mm)        | 12.5                     |
| Length (mm)       | 180.86                   |
| Body Material     | PA66 V0                  |