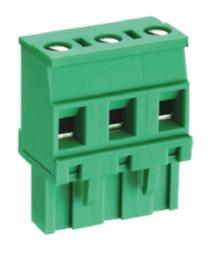

## Pluggable Cable Mounting - Pluggable (Female)

Range: PCB Terminal Blocks, Connectors and Fuse Holders

Order Code: TLPS-500RL-24P

## **DESCRIPTION**

24 Pole Pluggable type Vertical 7.62mm pitch 16A(UL) 300V(UL)

Subject to technical modification without notice.

Typographical and other errors do not justify claim for damages.

## **SPECIFICATION**

| Connection Method | Pluggable type           |
|-------------------|--------------------------|
| Mounting Type     | Vertical                 |
| Orientation       | Vertical                 |
| Join              | Solid body non stackable |
| Pitch (mm)        | 7.62                     |
| Number of Poles   | 24                       |
| Max Current (A)   | 16A(UL)                  |
| Max Voltage (V)   | 300V(UL)                 |
| Height (mm)       | 25.8                     |
| Width (mm)        | 12.5                     |
| Length (mm)       | 180.86                   |
| Body Material     | PA66 V0                  |