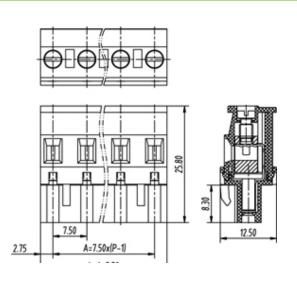

## **SPECIFICATION**

| Connection Method | Pluggable type           |
|-------------------|--------------------------|
| Mounting Type     | Vertical                 |
| Orientation       | Vertical                 |
| Join              | Solid body non stackable |
| Pitch (mm)        | 7.62                     |
| Number of Poles   | 23                       |
| Max Current (A)   | 16A(UL)                  |
| Max Voltage (V)   | 300V(UL)                 |
| Height (mm)       | 25.8                     |
| Width (mm)        | 12.5                     |
| Length (mm)       | 173.24                   |
| Body Material     | PA66 V0                  |