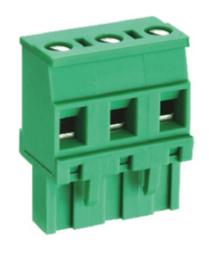

## Pluggable Cable Mounting - Pluggable (Female)

Range: PCB Terminal Blocks, Connectors and Fuse Holders

Order Code: TLPS-500RL-23P

## **DESCRIPTION**

23 Pole Pluggable type Vertical 7.62mm pitch 16A(UL) 300V(UL)

Subject to technical modification without notice.

Typographical and other errors do not justify claim for damages.