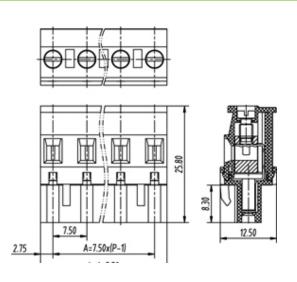

## **SPECIFICATION**

| Connection Method | Pluggable type           |
|-------------------|--------------------------|
| Mounting Type     | Vertical                 |
| Orientation       | Vertical                 |
| Join              | Solid body non stackable |
| Pitch (mm)        | 7.62                     |
| Number of Poles   | 22                       |
| Max Current (A)   | 16A(UL)                  |
| Max Voltage (V)   | 300V(UL)                 |
| Height (mm)       | 25.8                     |
| Width (mm)        | 12.5                     |
| Length (mm)       | 165.62                   |
| Body Material     | PA66 V0                  |