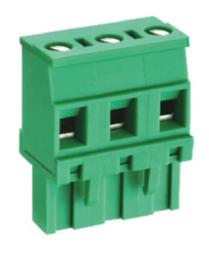

## Pluggable Cable Mounting - Pluggable (Female)

Range: PCB Terminal Blocks, Connectors and Fuse Holders

Order Code: TLPS-500RL-22P

## **DESCRIPTION**

22 Pole Pluggable type Vertical 7.62mm pitch 16A(UL) 300V(UL)

Subject to technical modification without notice.

Typographical and other errors do not justify claim for damages.