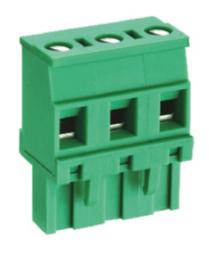

## Pluggable Cable Mounting - Pluggable (Female)

Range: PCB Terminal Blocks, Connectors and Fuse Holders

Order Code: TLPS-500RL-21P

## **DESCRIPTION**

21 Pole Pluggable type Vertical 7.62mm pitch 16A(UL) 300V(UL)

Subject to technical modification without notice.

Typographical and other errors do not justify claim for damages.