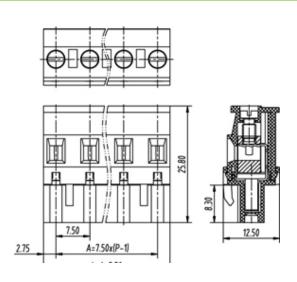

## **SPECIFICATION**

| Connection Method | Pluggable type           |
|-------------------|--------------------------|
| Mounting Type     | Vertical                 |
| Orientation       | Vertical                 |
| Join              | Solid body non stackable |
| Pitch (mm)        | 7.62                     |
| Number of Poles   | 21                       |
| Max Current (A)   | 16A(UL)                  |
| Max Voltage (V)   | 300V(UL)                 |
| Height (mm)       | 25.8                     |
| Width (mm)        | 12.5                     |
| Length (mm)       | 158                      |
| Body Material     | PA66 V0                  |