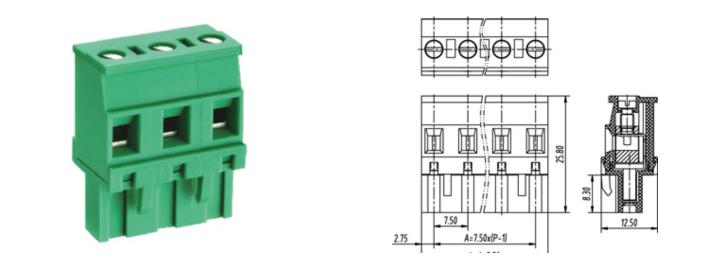

#### DESCRIPTION

20 Pole Pluggable type Vertical 7.62mm pitch 16A(UL) 300V(UL)

Subject to technical modification without notice. Typographical and other errors do not justify claim for damages.

#### **SPECIFICATION**

| Connection Method | Pluggable type           |
|-------------------|--------------------------|
| Mounting Type     | Vertical                 |
| Orientation       | Vertical                 |
| Join              | Solid body non stackable |
| Pitch (mm)        | 7.62                     |
| Number of Poles   | 20                       |
| Max Current (A)   | 16A(UL)                  |
| Max Voltage (V)   | 300V(UL)                 |
| Height (mm)       | 25.8                     |
| Width (mm)        | 12.5                     |
| Length (mm)       | 150.38                   |
| Body Material     | PA66 V0                  |