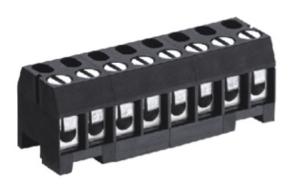

#### DESCRIPTION

11 Pole Wire Protector Vertical 3.5mm pitch 10A 300V

Subject to technical modification without notice. Typographical and other errors do not justify claim for damages.

#### **SPECIFICATION**

| Connection Method | Wire Protector           |
|-------------------|--------------------------|
| Mounting Type     | Vertical                 |
| Orientation       | Vertical                 |
| Join              | Solid body non stackable |
| Pitch (mm)        | 3.5                      |
| Number of Poles   | 11                       |
| Max Current (A)   | 10                       |
| Max Voltage (V)   | 300                      |
| Height (mm)       | 10                       |
| Standard Colour   | Black                    |
| Width (mm)        | 9.5                      |
| Length (mm)       | 38.5                     |
| Body Material     | PA66 V0                  |