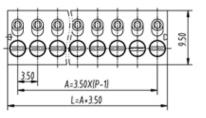

#### **SPECIFICATION**

| Connection Method | Wire Protector           |
|-------------------|--------------------------|
| Mounting Type     | Vertical                 |
| Orientation       | Vertical                 |
| Join              | Solid body non stackable |
| Pitch (mm)        | 3.5                      |
| Number of Poles   | 11                       |
| Max Current (A)   | 10                       |
| Max Voltage (V)   | 300                      |
| Height (mm)       | 10                       |
| Standard Colour   | Black                    |
| Width (mm)        | 9.5                      |
| Length (mm)       | 38.5                     |
| Body Material     | PA66 V0                  |