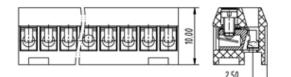

#### **SPECIFICATION**

| Connection Method | Wire Protector           |
|-------------------|--------------------------|
| Mounting Type     | Vertical                 |
| Orientation       | Vertical                 |
| Join              | Solid body non stackable |
| Pitch (mm)        | 3.5                      |
| Number of Poles   | 11                       |
| Max Current (A)   | 10                       |
| Max Voltage (V)   | 300                      |
| Height (mm)       | 10                       |
| Standard Colour   | Black                    |
| Width (mm)        | 9.5                      |
| Length (mm)       | 38.5                     |
| Body Material     | PA66 V0                  |