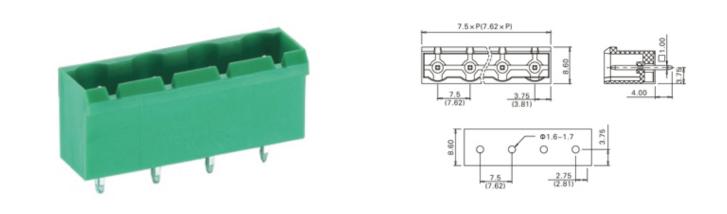

# Pluggable Pin Header (Male) -Single Row PCB Header

Range: PCB Terminal Blocks, Connectors and Fuse Holders

Order Code: TLPHC-400V-16P

### DESCRIPTION

16 Pole PCB mount - Male header Wave - through hole Vertical 7.5mm pitch 16A(UL)/15A(VDE) 300V(UL) 450V(VDE)

Subject to technical modification without notice. Typographical and other errors do not justify claim for damages.

### **SPECIFICATION**

| Туре                                  | PCB mount - Male header                                               |
|---------------------------------------|-----------------------------------------------------------------------|
| Mounting Type                         | Wave - through hole                                                   |
| Orientation                           | Vertical                                                              |
| Join                                  | Solid body non stackable                                              |
| Pitch (mm)                            | 7.5                                                                   |
| Open/Closed/Screw/Flange              | Closed End                                                            |
| Number of Poles                       | 16                                                                    |
| Max Current (A)                       | 16A(UL)/15A(VDE)                                                      |
| Max Voltage (V)                       | 300V(UL) 450V(VDE)                                                    |
| Height (mm)                           | 12                                                                    |
| Standard Colour                       | Green                                                                 |
| Width (mm)                            | 8.6                                                                   |
| Length (mm)                           | 120                                                                   |
| Solder Pin Length (mm)                | 4                                                                     |
| PCB Hole Diameter (mm)                | 1.6-1.7                                                               |
| Body Material                         | PA66 V0                                                               |
| Commonts                              | Pole sizes / no of ways not shown, please contact us for availability |
| Comments<br>Min Temperature Rating °C | -40                                                                   |
| Max Temperature Rating °C             | 105                                                                   |