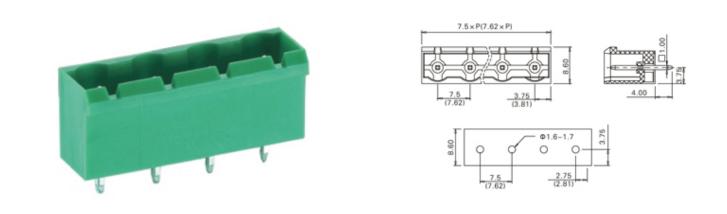

# Pluggable Pin Header (Male) -Single Row PCB Header

Range: PCB Terminal Blocks, Connectors and Fuse Holders

Order Code: TLPHC-400V-13P

### DESCRIPTION

13 Pole PCB mount - Male header Wave - through hole Vertical 7.5mm pitch 16A(UL)/15A(VDE) 300V(UL) 450V(VDE)

Subject to technical modification without notice. Typographical and other errors do not justify claim for damages.

### **SPECIFICATION**

| Туре                                  | PCB mount - Male header                                               |
|---------------------------------------|-----------------------------------------------------------------------|
| Mounting Type                         | Wave - through hole                                                   |
| Orientation                           | Vertical                                                              |
| Join                                  | Solid body non stackable                                              |
| Pitch (mm)                            | 7.5                                                                   |
| Open/Closed/Screw/Flange              | Closed End                                                            |
| Number of Poles                       | 13                                                                    |
| Max Current (A)                       | 16A(UL)/15A(VDE)                                                      |
| Max Voltage (V)                       | 300V(UL) 450V(VDE)                                                    |
| Height (mm)                           | 12                                                                    |
| Standard Colour                       | Green                                                                 |
| Width (mm)                            | 8.6                                                                   |
| Length (mm)                           | 97.5                                                                  |
| Solder Pin Length (mm)                | 4                                                                     |
| PCB Hole Diameter (mm)                | 1.6-1.7                                                               |
| Body Material                         | PA66 V0                                                               |
| Commente                              | Pole sizes / no of ways not shown, please contact us for availability |
| Comments<br>Min Temperature Rating °C | -40                                                                   |
| Max Temperature Rating °C             | 105                                                                   |