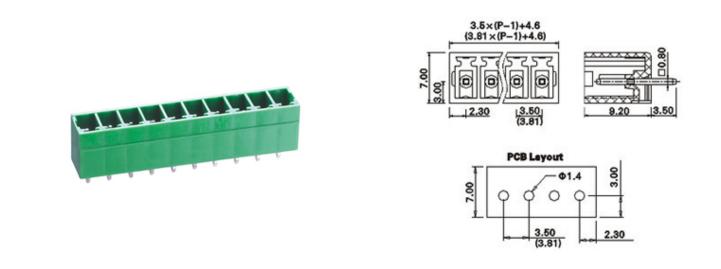

### DESCRIPTION

21 Pole PCB mount - Male header Wave - through hole Vertical 3.81mm pitch 8A(UL)/10A(VDE) 300V(UL) 150V(VDE)

Subject to technical modification without notice. Typographical and other errors do not justify claim for damages.

### **SPECIFICATION**

| Туре                                  | PCB mount - Male header                                               |
|---------------------------------------|-----------------------------------------------------------------------|
| Mounting Type                         | Wave - through hole                                                   |
| Orientation                           | Vertical                                                              |
| Join                                  | Solid body non stackable                                              |
| Pitch (mm)                            | 3.81                                                                  |
| Open/Closed/Screw/Flange              | Closed End                                                            |
| Number of Poles                       | 21                                                                    |
| Max Current (A)                       | 8A(UL)/10A(VDE)                                                       |
| Max Voltage (V)                       | 300V(UL) 150V(VDE)                                                    |
| Height (mm)                           | 9.2                                                                   |
| Standard Colour                       | Green                                                                 |
| Width (mm)                            | 7                                                                     |
| Length (mm)                           | 80.8                                                                  |
| Solder Pin Length (mm)                | 3.5                                                                   |
| PCB Hole Diameter (mm)                | 1.4                                                                   |
| Body Material                         | PA66 V0                                                               |
| Commonts                              | Pole sizes / no of ways not shown, please contact us for availability |
| Comments<br>Min Temperature Rating °C | -40                                                                   |
| Max Temperature Rating °C             | 105                                                                   |