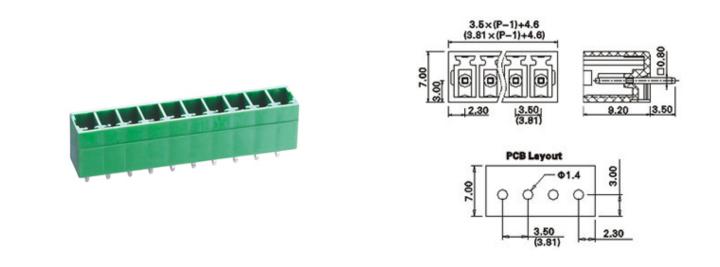

### DESCRIPTION

20 Pole PCB mount - Male header Wave - through hole Vertical 3.81mm pitch 8A(UL)/10A(VDE) 300V(UL) 150V(VDE)

Subject to technical modification without notice. Typographical and other errors do not justify claim for damages.

### **SPECIFICATION**

| Туре                                  | PCB mount - Male header                                               |
|---------------------------------------|-----------------------------------------------------------------------|
| Mounting Type                         | Wave - through hole                                                   |
| Orientation                           | Vertical                                                              |
| Join                                  | Solid body non stackable                                              |
| Pitch (mm)                            | 3.81                                                                  |
| Open/Closed/Screw/Flange              | Closed End                                                            |
| Number of Poles                       | 20                                                                    |
| Max Current (A)                       | 8A(UL)/10A(VDE)                                                       |
| Max Voltage (V)                       | 300V(UL) 150V(VDE)                                                    |
| Height (mm)                           | 9.2                                                                   |
| Standard Colour                       | Green                                                                 |
| Width (mm)                            | 7                                                                     |
| Length (mm)                           | 76.99                                                                 |
| Solder Pin Length (mm)                | 3.5                                                                   |
| PCB Hole Diameter (mm)                | 1.4                                                                   |
| Body Material                         | PA66 V0                                                               |
| Commente                              | Pole sizes / no of ways not shown, please contact us for availability |
| Comments<br>Min Temperature Rating °C | -40                                                                   |
| Max Temperature Rating °C             | 105                                                                   |