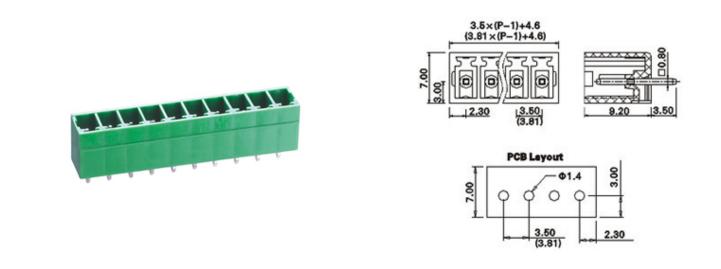

### DESCRIPTION

14 Pole PCB mount - Male header Wave - through hole Vertical 3.81mm pitch 8A(UL)/10A(VDE) 300V(UL) 150V(VDE)

Subject to technical modification without notice. Typographical and other errors do not justify claim for damages.

### **SPECIFICATION**

| Туре                                  | PCB mount - Male header                                               |
|---------------------------------------|-----------------------------------------------------------------------|
| Mounting Type                         | Wave - through hole                                                   |
| Orientation                           | Vertical                                                              |
| Join                                  | Solid body non stackable                                              |
| Pitch (mm)                            | 3.81                                                                  |
| Open/Closed/Screw/Flange              | Closed End                                                            |
| Number of Poles                       | 14                                                                    |
| Max Current (A)                       | 8A(UL)/10A(VDE)                                                       |
| Max Voltage (V)                       | 300V(UL) 150V(VDE)                                                    |
| Height (mm)                           | 9.2                                                                   |
| Standard Colour                       | Green                                                                 |
| Width (mm)                            | 7                                                                     |
| Length (mm)                           | 54.13                                                                 |
| Solder Pin Length (mm)                | 3.5                                                                   |
| PCB Hole Diameter (mm)                | 1.4                                                                   |
| Body Material                         | PA66 V0                                                               |
| Commente                              | Pole sizes / no of ways not shown, please contact us for availability |
| Comments<br>Min Temperature Rating °C | -40                                                                   |
| Max Temperature Rating °C             | 105                                                                   |