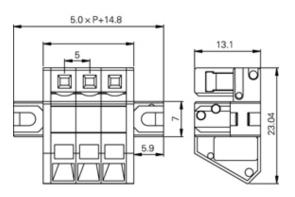

## **SPECIFICATION**

| Туре              | Spring - Screwless       |
|-------------------|--------------------------|
| Connection Method | Tool operated            |
| Join              | Solid body non stackable |
| Pitch (mm)        | 5                        |
| Number of Poles   | 24                       |
| Max Current (A)   | 15                       |
| Max Voltage (V)   | 300                      |
| Height (mm)       | 23.04                    |
| Standard Colour   | grey                     |
| Width (mm)        | 13.1                     |
| Length (mm)       | 134.8                    |
| Body Material     | PA66 V0                  |