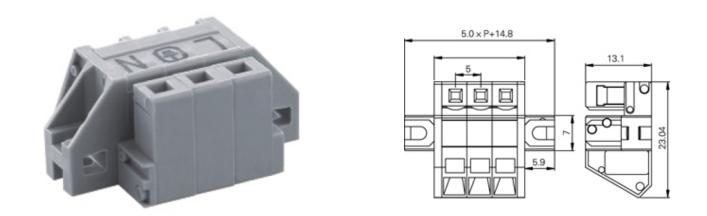

#### DESCRIPTION

2 Pole Spring - Screwless Tool operated 5mm pitch 15A 300V

Subject to technical modification without notice. Typographical and other errors do not justify claim for damages.

#### **SPECIFICATION**

| Туре              | Spring - Screwless       |
|-------------------|--------------------------|
| Connection Method | Tool operated            |
| Join              | Solid body non stackable |
| Pitch (mm)        | 5                        |
| Number of Poles   | 2                        |
| Max Current (A)   | 15                       |
| Max Voltage (V)   | 300                      |
| Height (mm)       | 23.04                    |
| Standard Colour   | grey                     |
| Width (mm)        | 13.1                     |
| Length (mm)       | 24.8                     |
| Body Material     | PA66 V0                  |