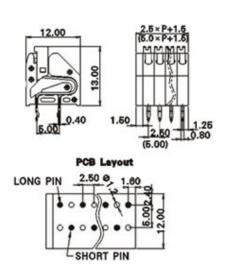

## **SPECIFICATION**

| Туре                               | Spring - Screwless                                                    |
|------------------------------------|-----------------------------------------------------------------------|
| Connection Method                  | Pushbutton                                                            |
| Mounting Type                      | Wave - through hole                                                   |
| Orientation                        | Long pin close to side cover                                          |
| Join                               | End stackable                                                         |
| Pitch (mm)                         | 2.5                                                                   |
| Number of Poles                    | 24                                                                    |
| Max Wire Size (Sq mm)              | 0.5                                                                   |
| Max Current (A)                    | 2                                                                     |
| Max Voltage (V)                    | 250                                                                   |
| Height (mm)                        | 13                                                                    |
| Standard Colour                    | Grey                                                                  |
| Width (mm)                         | 12                                                                    |
| Length (mm)                        | 61.5                                                                  |
| Solder Pin Length (mm)             | 3.3                                                                   |
| PCB Hole Diameter (mm)             | 1.2                                                                   |
| Body Material                      | PA66 V0                                                               |
| Comments                           | Pole sizes / no of ways not shown, please contact us for availability |
| Comments Min Temperature Rating °C | -40                                                                   |
| Max Temperature Rating °C          | 105                                                                   |
| Max Wire Size AWG                  | 20                                                                    |