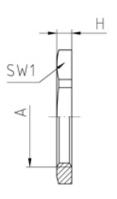

### **SPECIFICATION**

| Due duet Ture                   | Standard                      |
|---------------------------------|-------------------------------|
| Product Type                    | Standard                      |
| Body Material                   | Stainless steel               |
| Min Temperature Rating °C       | -60                           |
| Max Temperature Rating °C       | 200                           |
| Thread Size                     | PG36                          |
| Internal Connecting Thread Type | Pg as per DIN 40430           |
| Width Across Flat 1 (mm)        | 41                            |
| Height (mm)                     | 4                             |
| Connecting Thread Size          | Pg 29                         |
| Additional Material Detail      | Body - Stainless steel 1.4305 |