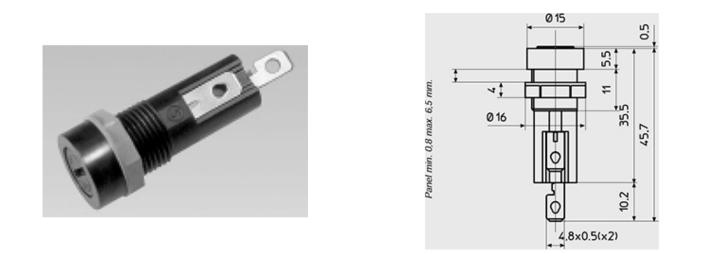

#### DESCRIPTION

5x20mm Low Profile Panel Mounting Fuseholder

Subject to technical modification without notice. Typographical and other errors do not justify claim for damages.

#### **SPECIFICATION**

| Max Current (A)              | 6.3            |
|------------------------------|----------------|
| Max Voltage (V)              | 250            |
| Dielectric Strength          | >3000 Vac / 60 |
| Power Dissipation (w)        | 2.5            |
| Insulation Resistance (mOhm) | >10² M         |