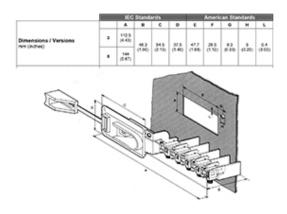

#### **SPECIFICATION**

| Min Conductor Size (Sq mm) | 2.5                                   |
|----------------------------|---------------------------------------|
| Min Conductor Size AWG     | 18                                    |
| Max Conductor Size AWG     | 14                                    |
| Max Current (A)            | 25                                    |
| Max Voltage (V)            | 450                                   |
| Body Material              | Polyamide PA6.6 black colour, UL94 V2 |
| Colour                     | Black                                 |
| Number of Poles            | 3                                     |
| Operating Temperature °C   | - 5 - 125°C (short time 155°C)        |
| Terminal Material          | Zinc plated steel                     |
| UL94 Rating                | UL94 V2                               |