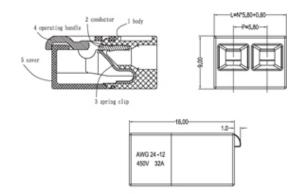

### **SPECIFICATION**

| Number of Poles            | 1 Pole 3 Way                                                            |
|----------------------------|-------------------------------------------------------------------------|
| Colour                     | Transparent with Orange Levers                                          |
| Max Conductor Size (Sq mm) | 4                                                                       |
| Min Conductor Size AWG     | 24                                                                      |
| Max Conductor Size AWG     | 12                                                                      |
| Max Current (A)            | 32                                                                      |
| Max Voltage (V)            | 450                                                                     |
| Pitch (mm)                 | 5.8                                                                     |
| Height (mm)                | 9                                                                       |
| Width (mm)                 | 18                                                                      |
| Length (mm)                | 18.2                                                                    |
| Comments                   | Can be used for stranded cable as well as solid due to the lever-spring |
|                            | clamp action                                                            |