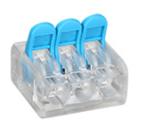

#### **DESCRIPTION**

1 Pole 3 Way Kwik Lever connector with lever-spring clamp action for junction boxes

#### **EMECH TERMINALS/ACCESSORIES FEATURES**

- · Lever-spring clamp action for junction boxes
- Can be used for stranded cable as well as solid due to the lever-spring clamp action
- Transparent housing supports easy visual inspection
- Convenient, Time saving, Efficient, Safe and reliable
- Test Ports to confirm connections