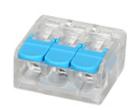

#### **DESCRIPTION**

1 Pole 3 Way Kwik Lever connector with lever-spring clamp action for junction boxes

#### **EMECH TERMINALS/ACCESSORIES FEATURES**

- · Lever-spring clamp action for junction boxes
- Can be used for stranded cable as well as solid due to the lever-spring clamp action
- Transparent housing supports easy visual inspection
- Convenient, Time saving, Efficient, Safe and reliable
- Test Ports to confirm connections