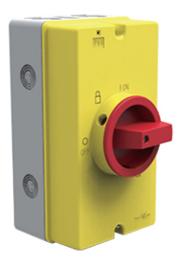

#### DESCRIPTION

IP66 80A AC Isolator Switch

#### **ROTARY ISOLATOR SWITCHES FEATURES**

- IP66 Rated
- AC & DC Range Available
- Silver Plated Alloy Contacts for High Reliability
- Highly Visible & Robust Housing
- 4-Pole Earth terminal Included
- Polycarbonate UL94V-0 Flame Retardant
- Captive Retained Cover Screws
- Can be Padlocked (padlock not included)