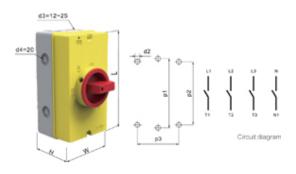

#### SPECIFICATION

| Rated insulation voltage (Ui) VAC  | 690     |
|------------------------------------|---------|
| Rated Carry Current (A)            | 80      |
| Rated operating current (A) AC-23A | 43      |
| Rated operating current (A) AC-3   | 36      |
| Rated voltage                      | 240/440 |
| Rated power control (kW) AC-23A    | 9/22    |
| Rated power control (kW) AC-3      | 8/18.5  |
| UL-CSA                             | 240/440 |
| Motor Load (HP)                    | 10/20   |
| Rated current within (A)           | 516     |