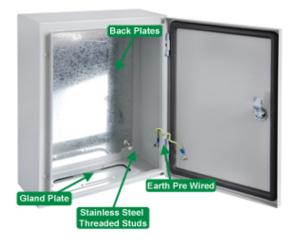

#### DESCRIPTION

IP66, IK10 Lockable Galvanised steel enclosure 600x600x200 with galvanised wall mounting brackets. Power coated galvanised Grey (RAL 7035) steel housing and galvanised back plate guaranteed for 3 years against corrosion.

#### **ENCLOSURES FEATURES**

- · Galvanised steel housing guaranteed for 3 years against corrosion
- 2mm Galvanised steel back plate guaranteed for 3 years against corrosion
- Gland plate with IP66 sealing gasket for top or base mounting.
- Supplied c/w galvanised WALL MOUNTING BRACKETS
- Powder coated in Grey RAL7035
- · All threaded studs are stainless steel thus fully corrosion proof
- · All with Earth stud pre wired door to housing
- Compliance to IEC 60529