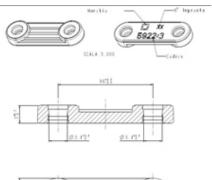

### DESCRIPTION

Cable clamp with two fixing screws

Subject to technical modification without notice. Typographical and other errors do not justify claim for damages.

#### **SPECIFICATION**

| Colour                    | White                         |
|---------------------------|-------------------------------|
| Width (mm)                | 7                             |
| Depth (mm)                | 3                             |
| Min Temperature Rating °C | -40                           |
| Max Temperature Rating °C | 120                           |
| Comments                  | 16.0mm distance between bolts |