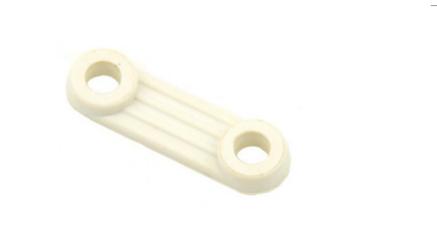

### DESCRIPTION

Cable clamp with two fixing screws

Subject to technical modification without notice. Typographical and other errors do not justify claim for damages.

#### **SPECIFICATION**

| Colour                    | White                         |
|---------------------------|-------------------------------|
| Width (mm)                | 7                             |
| Depth (mm)                | 3                             |
| Min Temperature Rating °C | -40                           |
| Max Temperature Rating °C | 120                           |
| Comments                  | 16.0mm distance between bolts |