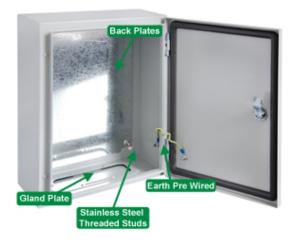

#### DESCRIPTION

IP66, IK10 Lockable Galvanised steel enclosure 800x600x260 with galvanised wall mounting brackets. Power coated galvanised Grey (RAL 7035) steel housing and galvanised back plate guaranteed for 3 years against corrosion.

#### **ENCLOSURES FEATURES**

- · Galvanised steel housing guaranteed for 3 years against corrosion
- 2mm Galvanised steel back plate guaranteed for 3 years against corrosion
- · Gland plate with IP66 sealing gasket for top or base mounting.
- Supplied c/w galvanised WALL MOUNTING BRACKETS
- Powder coated in Grey RAL7035
- · All threaded studs are stainless steel thus fully corrosion proof
- · All with Earth stud pre wired door to housing
- Compliance to IEC 60529