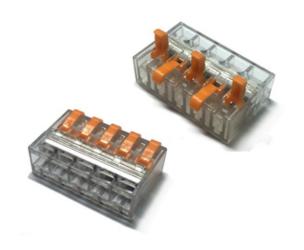

#### **DESCRIPTION**

1 Pole 5 Way Kwik Lever connector with lever-spring clamp action for junction boxes

#### **EMECH TERMINALS/ACCESSORIES FEATURES**

- · Lever-spring clamp action for junction boxes
- Can be used for stranded cable as well as solid due to the lever-spring clamp action
- Transparent housing supports easy visual inspection
- Convenient, Time saving, Efficient, Safe and reliable
- Test Ports to confirm connections