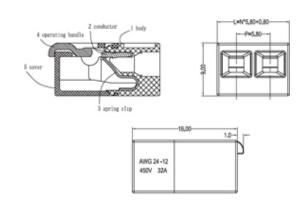

#### **SPECIFICATION**

| Number of Poles            | 1 Pole 5 Way                                                            |
|----------------------------|-------------------------------------------------------------------------|
| Colour                     | Transparent with Orange Levers                                          |
| Max Conductor Size (Sq mm) | 4                                                                       |
| Min Conductor Size AWG     | 24                                                                      |
| Max Conductor Size AWG     | 12                                                                      |
| Max Current (A)            | 32                                                                      |
| Max Voltage (V)            | 450                                                                     |
| Pitch (mm)                 | 5.8                                                                     |
| Height (mm)                | 9                                                                       |
| Width (mm)                 | 18                                                                      |
| Length (mm)                | 24                                                                      |
| Comments                   | Can be used for stranded cable as well as solid due to the lever-spring |
|                            | clamp action                                                            |