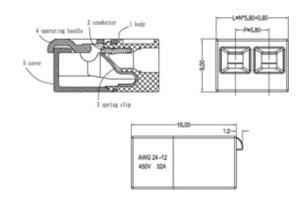

### **SPECIFICATION**

| Number of Poles            | 1 Pole 3 Way                                                            |
|----------------------------|-------------------------------------------------------------------------|
| Colour                     | Transparent with Orange Levers                                          |
| Max Conductor Size (Sq mm) | 4                                                                       |
| Min Conductor Size AWG     | 24                                                                      |
| Max Conductor Size AWG     | 12                                                                      |
| Max Current (A)            | 32                                                                      |
| Max Voltage (V)            | 450                                                                     |
| Pitch (mm)                 | 5.8                                                                     |
| Height (mm)                | 9                                                                       |
| Width (mm)                 | 18                                                                      |
| Length (mm)                | 18.2                                                                    |
| Comments                   | Can be used for stranded cable as well as solid due to the lever-spring |
|                            | clamp action                                                            |