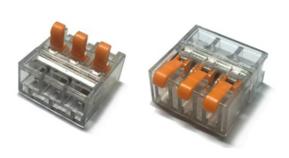

#### **DESCRIPTION**

1 Pole 3 Way Kwik Lever connector with lever-spring clamp action for junction boxes

#### **EMECH TERMINALS/ACCESSORIES FEATURES**

- · Lever-spring clamp action for junction boxes
- Can be used for stranded cable as well as solid due to the lever-spring clamp action
- Transparent housing supports easy visual inspection
- Convenient, Time saving, Efficient, Safe and reliable
- Test Ports to confirm connections