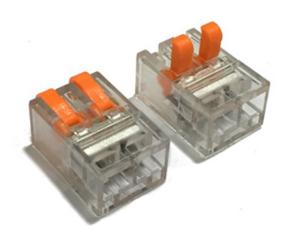

#### **DESCRIPTION**

1 Pole 2 Way Kwik Lever connector with lever-spring clamp action for junction boxes

#### **EMECH TERMINALS/ACCESSORIES FEATURES**

- · Lever-spring clamp action for junction boxes
- Can be used for stranded cable as well as solid due to the lever-spring clamp action
- Transparent housing supports easy visual inspection
- Convenient, Time saving, Efficient, Safe and reliable
- Test Ports to confirm connections