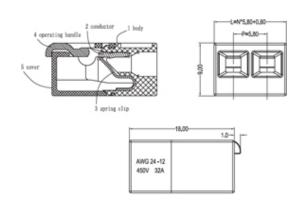

#### **SPECIFICATION**

| Number of Poles            | 1 Pole 2 Way                                                            |
|----------------------------|-------------------------------------------------------------------------|
| Colour                     | Transparent with Orange Levers                                          |
| Max Conductor Size (Sq mm) | 4                                                                       |
| Min Conductor Size AWG     | 24                                                                      |
| Max Conductor Size AWG     | 12                                                                      |
| Max Current (A)            | 32                                                                      |
| Max Voltage (V)            | 450                                                                     |
| Pitch (mm)                 | 5.8                                                                     |
| Height (mm)                | 9                                                                       |
| Width (mm)                 | 18                                                                      |
| Length (mm)                | 12.4                                                                    |
| Comments                   | Can be used for stranded cable as well as solid due to the lever-spring |
|                            | clamp action                                                            |