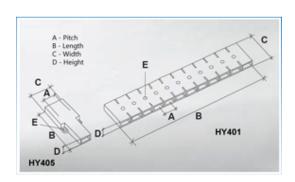

#### **SPECIFICATION**

| Number of Poles   | 11                             |
|-------------------|--------------------------------|
| Tab Size (mm)     | 2.8x0.8                        |
| Terminal Material | Copper and nickel plated steel |
| Body Material     | PVC                            |
| Colour            | Transparent                    |
| UL94 Rating       | UL94V0                         |
| Pitch (mm)        | 8.3                            |
| Height (mm)       | 6                              |
| Width (mm)        | 20                             |
| Length (mm)       | 92.7                           |
| Comments          | With solderable Pin            |