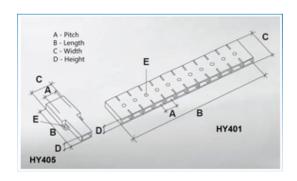

#### **SPECIFICATION**

| Number of Poles   | 10                             |
|-------------------|--------------------------------|
| Tab Size (mm)     | 2.8x0.5                        |
| Terminal Material | Copper and nickel plated steel |
| Body Material     | PVC                            |
| Colour            | Transparent                    |
| UL94 Rating       | UL94V0                         |
| Pitch (mm)        | 8.3                            |
| Height (mm)       | 6                              |
| Width (mm)        | 20                             |
| Length (mm)       | 84.4                           |
| Comments          | With solderable Pin            |