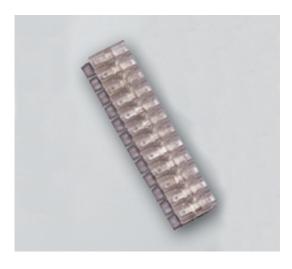

## DESCRIPTION

3 pole transparent PVC with solderable pin tab to tab terminal block 8.3mm pitch

Subject to technical modification without notice. Typographical and other errors do not justify claim for damages.