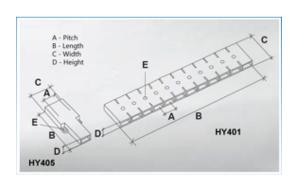

#### **SPECIFICATION**

| Number of Poles   | 1                              |
|-------------------|--------------------------------|
| Tab Size (mm)     | 2.8x0.8                        |
| Terminal Material | Copper and nickel plated steel |
| Body Material     | PVC                            |
| Colour            | Transparent                    |
| UL94 Rating       | UL94V0                         |
| Pitch (mm)        | 8.3                            |
| Height (mm)       | 6                              |
| Width (mm)        | 20                             |
| Length (mm)       | 9.7                            |
| Comments          | With solderable Pin            |