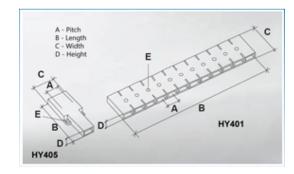

#### **SPECIFICATION**

| Number of Poles   | 1                              |
|-------------------|--------------------------------|
| Tab Size (mm)     | 2.8x0.5                        |
| Terminal Material | Copper and nickel plated steel |
| Body Material     | PVC                            |
| Colour            | Transparent                    |
| UL94 Rating       | UL94V0                         |
| Pitch (mm)        | 8.3                            |
| Height (mm)       | 6                              |
| Width (mm)        | 20                             |
| Length (mm)       | 9.7                            |
| Comments          | With solderable Pin            |