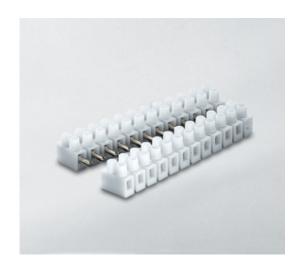

#### **DESCRIPTION**

12 pole natural polypropylene male plug and socket terminal block 12mm pitch 45a 450v

Subject to technical modification without notice.

Typographical and other errors do not justify claim for damages.

#### **SPECIFICATION**

| Number of Poles            | 12                      |
|----------------------------|-------------------------|
| Body Material              | Polypropylene           |
| Colour                     | Natural                 |
| UL94 Rating                | UL94V2                  |
| Min Conductor Size (Sq mm) | 10                      |
| Max Current (A)            | 45                      |
| Max Voltage (V)            | 450                     |
| Working Temperature        | T85                     |
| Pitch (mm)                 | 12                      |
| Height (mm)                | 20.3                    |
| Width (mm)                 | 23.2                    |
| Length (mm)                | 140.4                   |
| Diameter (mm)              | 4.1                     |
| Comments                   | Male                    |
| Terminal Screw Material    | White zinc plated steel |