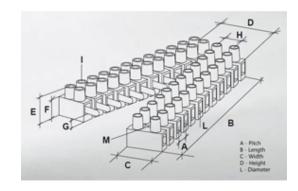

#### **SPECIFICATION**

| Number of Poles            | 6                       |
|----------------------------|-------------------------|
| Body Material              | Polypropylene           |
| Colour                     | Natural                 |
| UL94 Rating                | UL94V2                  |
| Min Conductor Size (Sq mm) | 10                      |
| Max Current (A)            | 45                      |
| Max Voltage (V)            | 450                     |
| Working Temperature        | T85                     |
| Pitch (mm)                 | 12                      |
| Height (mm)                | 20.3                    |
| Width (mm)                 | 23.2                    |
| Length (mm)                | 68.4                    |
| Diameter (mm)              | 4.1                     |
| Comments                   | Male                    |
| Terminal Screw Material    | White zinc plated steel |