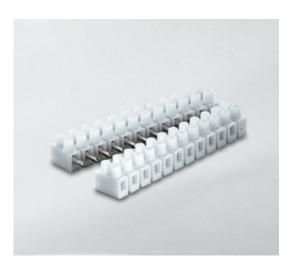

### DESCRIPTION

6 pole natural polypropylene male plug and socket terminal block 12mm pitch 45a 450v

Subject to technical modification without notice. Typographical and other errors do not justify claim for damages.