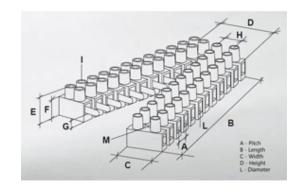

#### **SPECIFICATION**

| Number of Poles            | 4                       |
|----------------------------|-------------------------|
| Body Material              | Polyamide PA6.6         |
| Colour                     | Natural                 |
| UL94 Rating                | UL94V2                  |
| Min Conductor Size (Sq mm) | 10                      |
| Max Current (A)            | 45                      |
| Max Voltage (V)            | 450                     |
| Working Temperature        | T110                    |
| Pitch (mm)                 | 12                      |
| Height (mm)                | 20.3                    |
| Width (mm)                 | 23.2                    |
| Length (mm)                | 44.4                    |
| Diameter (mm)              | 4.1                     |
| Flammability Rating        | UL94V2 and GWIT775°C    |
| Comments                   | Male and Female         |
| Terminal Screw Material    | White zinc plated steel |