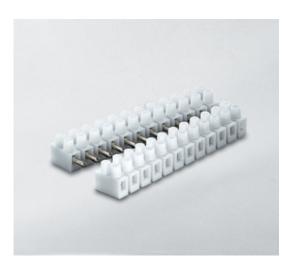

#### DESCRIPTION

4 pole natural polyamide PA6.6 male and female plug and socket terminal block 12mm pitch 45a 450v

Subject to technical modification without notice. Typographical and other errors do not justify claim for damages.