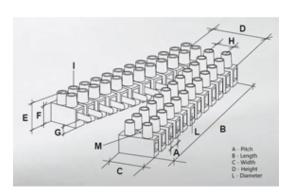

#### **SPECIFICATION**

| Number of Poles            | 12                      |
|----------------------------|-------------------------|
| Body Material              | Polyamide PA6.6         |
| Colour                     | Natural                 |
| UL94 Rating                | UL94V2                  |
| Min Conductor Size (Sq mm) | 4                       |
| Max Current (A)            | 28                      |
| Max Voltage (V)            | 450                     |
| Working Temperature        | T110                    |
| Pitch (mm)                 | 10                      |
| Height (mm)                | 16.6                    |
| Width (mm)                 | 20.2                    |
| Length (mm)                | 116.5                   |
| Diameter (mm)              | 3.4                     |
| Flammability Rating        | UL94V2 and GWIT775°C    |
| Comments                   | Male and Female         |
| Terminal Screw Material    | White zinc plated steel |