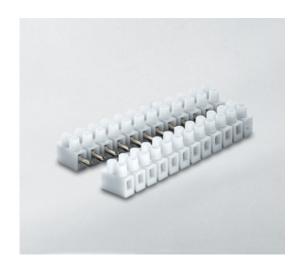

#### **DESCRIPTION**

6 pole natural polypropylene male plug and socket terminal block 10mm pitch 28a 450v

Subject to technical modification without notice.
Typographical and other errors do not justify claim for damages.

#### **SPECIFICATION**

| Number of Poles            | 6                       |
|----------------------------|-------------------------|
| Body Material              | Polypropylene           |
| Colour                     | Natural                 |
| UL94 Rating                | UL94V2                  |
| Min Conductor Size (Sq mm) | 4                       |
| Max Current (A)            | 28                      |
| Max Voltage (V)            | 450                     |
| Working Temperature        | T85                     |
| Pitch (mm)                 | 10                      |
| Height (mm)                | 16.6                    |
| Width (mm)                 | 20.2                    |
| Length (mm)                | 56.5                    |
| Diameter (mm)              | 3.4                     |
| Comments                   | Male                    |
| Terminal Screw Material    | White zinc plated steel |