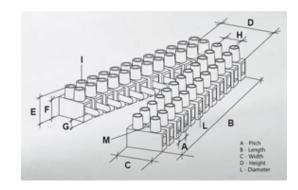

#### **SPECIFICATION**

| Number of Poles            | 6                       |
|----------------------------|-------------------------|
| Body Material              | Polypropylene           |
| Colour                     | Natural                 |
| UL94 Rating                | UL94V2                  |
| Min Conductor Size (Sq mm) | 4                       |
| Max Current (A)            | 28                      |
| Max Voltage (V)            | 450                     |
| Working Temperature        | T85                     |
| Pitch (mm)                 | 10                      |
| Height (mm)                | 16.6                    |
| Width (mm)                 | 20.2                    |
| Length (mm)                | 56.5                    |
| Diameter (mm)              | 3.4                     |
| Comments                   | Female                  |
| Terminal Screw Material    | White zinc plated steel |