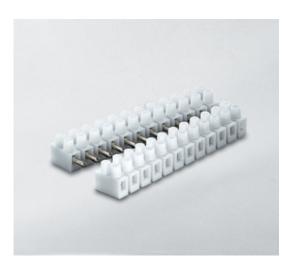

### DESCRIPTION

6 pole natural polypropylene female plug and socket terminal block 10mm pitch 28a 450v

Subject to technical modification without notice. Typographical and other errors do not justify claim for damages.

#### **SPECIFICATION**

| Number of Poles            | 6                       |
|----------------------------|-------------------------|
| Body Material              | Polypropylene           |
| Colour                     | Natural                 |
| UL94 Rating                | UL94V2                  |
| Min Conductor Size (Sq mm) | 4                       |
| Max Current (A)            | 28                      |
| Max Voltage (V)            | 450                     |
| Working Temperature        | T85                     |
| Pitch (mm)                 | 10                      |
| Height (mm)                | 16.6                    |
| Width (mm)                 | 20.2                    |
| Length (mm)                | 56.5                    |
| Diameter (mm)              | 3.4                     |
| Comments                   | Female                  |
| Terminal Screw Material    | White zinc plated steel |