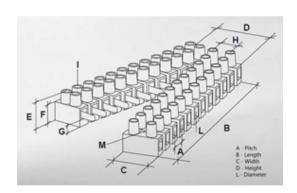

#### **SPECIFICATION**

| Number of Poles            | 6                       |
|----------------------------|-------------------------|
| Body Material              | Polypropylene           |
| Colour                     | Natural                 |
| UL94 Rating                | UL94V2                  |
| Min Conductor Size (Sq mm) | 4                       |
| Max Current (A)            | 28                      |
| Max Voltage (V)            | 450                     |
| Working Temperature        | T85                     |
| Pitch (mm)                 | 10                      |
| Height (mm)                | 16.6                    |
| Width (mm)                 | 20.2                    |
| Length (mm)                | 56.5                    |
| Diameter (mm)              | 3.4                     |
| Comments                   | Male and Female         |
| Terminal Screw Material    | White zinc plated steel |