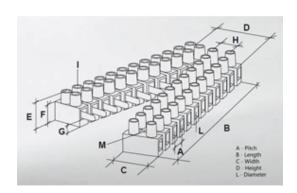

#### **SPECIFICATION**

| Number of Poles            | 6                       |
|----------------------------|-------------------------|
| Body Material              | Polyamide PA6.6         |
| Colour                     | Natural                 |
| UL94 Rating                | UL94V2                  |
| Min Conductor Size (Sq mm) | 4                       |
| Max Current (A)            | 28                      |
| Max Voltage (V)            | 450                     |
| Working Temperature        | T110                    |
| Pitch (mm)                 | 10                      |
| Height (mm)                | 16.6                    |
| Width (mm)                 | 20.2                    |
| Length (mm)                | 56.5                    |
| Diameter (mm)              | 3.4                     |
| Flammability Rating        | UL94V2 and GWIT775°C    |
| Comments                   | Male and Female         |
| Terminal Screw Material    | White zinc plated steel |