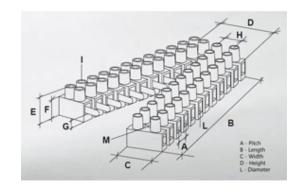

#### **SPECIFICATION**

| Number of Poles            | 4                       |
|----------------------------|-------------------------|
| Body Material              | Polypropylene           |
| Colour                     | Natural                 |
| UL94 Rating                | UL94V2                  |
| Min Conductor Size (Sq mm) | 4                       |
| Max Current (A)            | 28                      |
| Max Voltage (V)            | 450                     |
| Working Temperature        | T85                     |
| Pitch (mm)                 | 10                      |
| Height (mm)                | 16.6                    |
| Width (mm)                 | 20.2                    |
| Length (mm)                | 36.5                    |
| Diameter (mm)              | 3.4                     |
| Comments                   | Female                  |
| Terminal Screw Material    | White zinc plated steel |