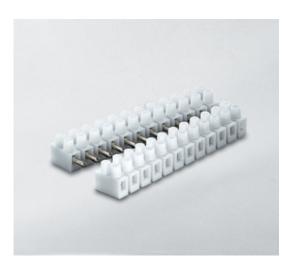

### DESCRIPTION

4 pole natural polypropylene female plug and socket terminal block 10mm pitch 28a 450v

Subject to technical modification without notice. Typographical and other errors do not justify claim for damages.