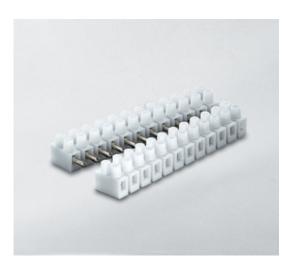

### DESCRIPTION

4 pole natural polypropylene male and female plug and socket terminal block 10mm pitch 28a 450v

Subject to technical modification without notice. Typographical and other errors do not justify claim for damages.