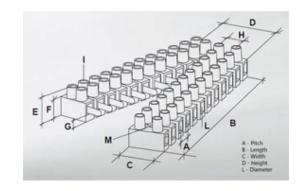

#### **SPECIFICATION**

| Number of Poles            | 4                       |
|----------------------------|-------------------------|
| Body Material              | Polypropylene           |
| Colour                     | Natural                 |
| UL94 Rating                | UL94V2                  |
| Min Conductor Size (Sq mm) | 4                       |
| Max Current (A)            | 28                      |
| Max Voltage (V)            | 450                     |
| Working Temperature        | T85                     |
| Pitch (mm)                 | 10                      |
| Height (mm)                | 16.6                    |
| Width (mm)                 | 20.2                    |
| Length (mm)                | 36.5                    |
| Diameter (mm)              | 3.4                     |
| Comments                   | Male and Female         |
| Terminal Screw Material    | White zinc plated steel |