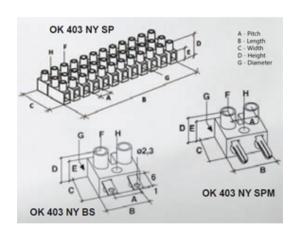

#### **SPECIFICATION**

| Number of Poles            | 6                       |
|----------------------------|-------------------------|
| Body Material              | Polyamide PA6.6         |
| Colour                     | Natural                 |
| UL94 Rating                | UL94V2                  |
| Min Conductor Size (Sq mm) | 4                       |
| Max Current (A)            | 32                      |
| Max Voltage (V)            | 450                     |
| Working Temperature        | 110                     |
| Pitch (mm)                 | 10                      |
| Height (mm)                | 15.8                    |
| Width (mm)                 | 34                      |
| Length (mm)                | 57.5                    |
| Diameter (mm)              | 3.5                     |
| Flammability Rating        | UL94V2 and GWIT775°C    |
| Comments                   | Male and Female         |
| Terminal Screw Material    | White zinc plated steel |