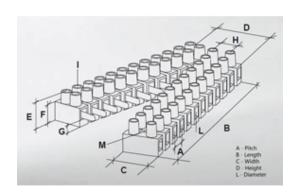

#### **SPECIFICATION**

| Number of Poles            | 12                      |
|----------------------------|-------------------------|
| Body Material              | Polypropylene           |
| Colour                     | Natural                 |
| UL94 Rating                | UL94V2                  |
| Min Conductor Size (Sq mm) | 6                       |
| Max Current (A)            | 35                      |
| Max Voltage (V)            | 450                     |
| Working Temperature        | T85                     |
| Pitch (mm)                 | 11.5                    |
| Height (mm)                | 18                      |
| Width (mm)                 | 46.2                    |
| Length (mm)                | 180.5                   |
| Diameter (mm)              | 3.5                     |
| Comments                   | Male                    |
| Terminal Screw Material    | White zinc plated steel |