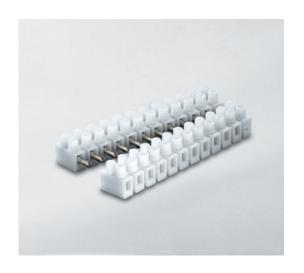

#### **DESCRIPTION**

12 pole natural polypropylene female plug and socket terminal block 11.5mm pitch 35a 450v

Subject to technical modification without notice.

Typographical and other errors do not justify claim for damages.